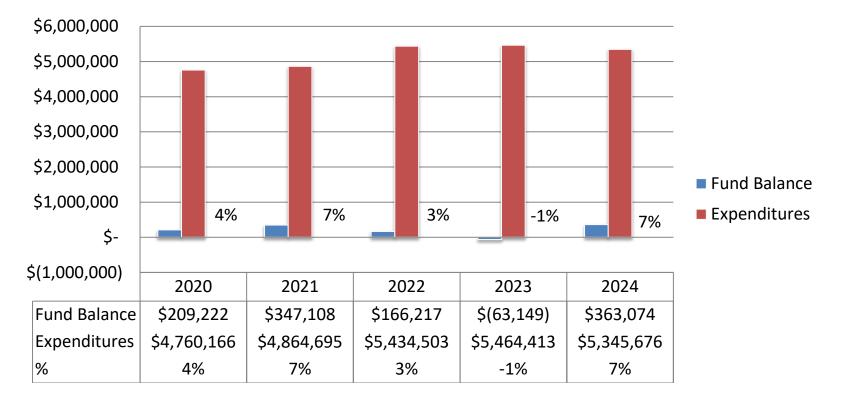

## General Fund – Results of Operation

Variance

|                                      | Final        |              | Over              |
|--------------------------------------|--------------|--------------|-------------------|
|                                      | Budget       | Actual       | (Under)           |
| Revenues                             | \$ 5,418,978 | \$ 5,629,943 | \$ 210,965        |
| Expenditures                         | 5,387,747    | 5,345,676    | (42,071)          |
|                                      |              |              |                   |
| Excess of revenues over expenditures | 31,231       | 284,252      | 253,036           |
|                                      |              |              |                   |
| Insurance recovery                   |              | 30,492       | 30,492            |
|                                      |              |              |                   |
| Net change in fund balance           | \$ 31,231    | 314,759      | <u>\$ 283,528</u> |
|                                      |              |              |                   |
| Fund balance, July 1                 |              | 156,360      |                   |
|                                      |              |              |                   |
| Fund balance, June 30                |              | \$ 471,119   |                   |

## General Fund – Fund Balances

|                           |    | Fund        |            |           |                  | Т   | ransfers   |           | Fund        |
|---------------------------|----|-------------|------------|-----------|------------------|-----|------------|-----------|-------------|
|                           |    | Balances    |            |           |                  | Oth | er Sources |           | Balances    |
|                           |    |             |            |           |                  | (L  | Ises), and |           |             |
|                           | Jı | uly 1, 2023 |            | Revenues  | <br>Expenditures | Ad  | justments  | Ju        | ne 30, 2024 |
|                           |    |             |            |           |                  |     |            |           |             |
| General Fund              |    |             |            |           |                  |     |            |           |             |
| Nonspendable              | \$ | 4,100       | \$         |           | \$               | \$  | 1,197      | \$        | 5,297       |
| Restricted                |    |             |            |           |                  |     |            |           |             |
| Operating capital         |    | 6,064       |            | 86,197    | 73,872           |     |            |           | 18,389      |
| Student activities        |    | 40,870      |            | 51,569    | 58,069           |     | (116)      |           | 34,254      |
| Student support personnel |    |             |            | 40,000    | 39,429           |     |            |           | 571         |
| LTFM                      |    | 73,832      |            | 63,518    | 128,700          |     |            |           | 8,650       |
| Literacy incentive aid    |    |             |            | 13,475    |                  |     |            |           | 13,475      |
| Staff development         |    | 34,808      |            |           | 15,049           |     |            |           | 19,759      |
| Basic skills              |    | 52          |            | 392,022   | 391,598          |     |            |           | 476         |
| Medical assistance        |    | 38,512      |            | 23,724    | 60,895           |     |            |           | 1,341       |
| Assigned                  |    | 21,271      |            |           | 15,438           |     |            |           | 5,833       |
| Unassigned                |    | (63,149)    | . <u> </u> | 4,959,438 | <br>4,562,626    |     | 29,411     |           | 363,074     |
| Total                     | \$ | 156,360     | <u>\$</u>  | 5,629,943 | \$<br>5,345,676  | \$  | 30,492     | <u>\$</u> | 471,119     |

### **General Fund**

#### Unassigned Fund Balance as a % of Expenditures

One month of expenditures – 8%

Two months of expenditures – 17%

Three months of expenditures - 25%

Four months of expenditures - 33%